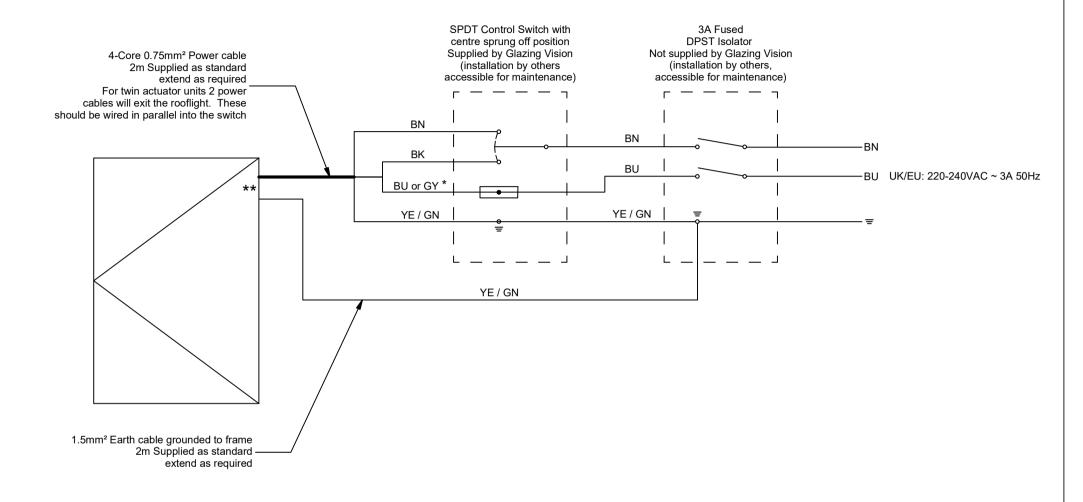

This is a fixed installation all connections should be carried out by a competent person.

Checked By:

ASB

Check Date:

19.10.20

A mains supply must be available on site when the unit is installed otherwise it may not be possible to fully commission the rooflight. Additional visits will incur additional charges.

- \* Dependent on cable supplier the colour can be Blue (BU) or Grey (GY)
- \*\* Cables exit from the underside refer to kerb drawing 401-ASS-401 for detailed exit position

| GL | AZ  | ING |
|----|-----|-----|
| VI | SIC | NC  |